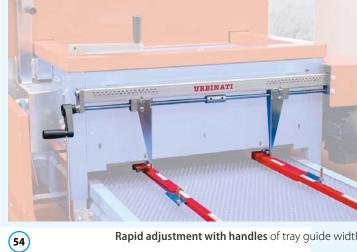

**AVAILABLE ON:** 

Fixed table at the outlet. 52

AVAILABLE ON:

RC65, RE14

Belt for the **recycling** (53) of the exceeding soil.

AVAILABLE ON:

RC65, RE14

Rapid adjustment with handles of tray guide width.

**AVAILABLE ON:** RN12, RC65, RT12

Hopper 1000 I, complete (56) with bulkhead and nr. 2 turning wheels.

Adjustment device for trays with legs.

57

Motorized exit roller (58) with nr. 4 rows.

Wheels kit for manual movement.