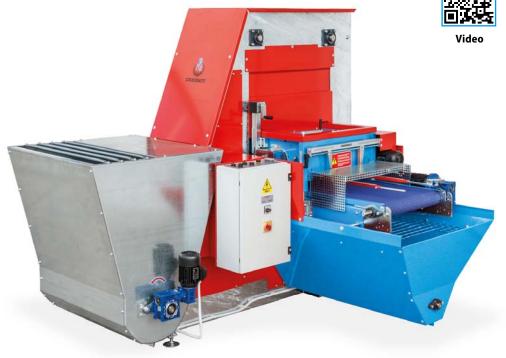

up to 800 trays/hour - TRAY FILLER

- 1 Soil elevator with double chain.
- 2 Recycling system for exceeding soil.
- 3 Double auger and tray cleaning brush.
- 4 Electric control panel start-stop, emergency and limit switch.
- 5 Linear rotor with 4 blades.
- Available in left and right version.

### MACHINE DESCRIPTION

The RN12 soil tray filler can work with all kinds of polystyrene, thermoformed and injection trays, for transplanting, sowing or cutting. Efficient and versatile, easy and fast to adjust with just 2 handles.

The machine is user friendly and strong, equipped with innovative system to get a fillingwithadjustablesoildensit y and with an excellent uniformity of filling.

Adjustable rotor to choose the soil density in the cells, makes the machine versatile for any kind of use.

Recycling system for the 100% of the exceeding soil. Available with fast adjustments of the tray width (accessory visible above).

The tray filler can be used as single machine or in line with other machines.