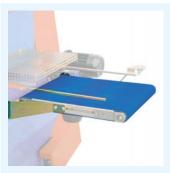

# These are some of the accessories available for our soil tray filler. Our **engineering dept.** is at your disposal **to suggest the best solutions** for your needs.

Accelerator belt 51 530 mm at the outlet for the connection to other machines.