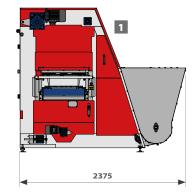

up to 800 trays/hour - TRAY FILLER

- 1 Soil elevator with double chain.
- 2 Recycling system for exceeding soil.
- 3 Double auger and tray cleaning brush.
- 4 Electric control panel start-stop, emergency and limit switch.
- 5 Linear rotor with 4 blades.
- Available in left and right version.

### MACHINE DESCRIPTION

The RN12 soil tray filler can work with all kinds of polystyrene, thermoformed and injection trays, for transplanting, sowing or cutting. Efficient and versatile, easy and fast to adjust with just 2 handles.

The machine is user friendly and strong, equipped with innovative system to get a fillingwithadjustablesoildensit y and with an excellent uniformity of filling.

Adjustable rotor to choose the soil density in the cells, makes the machine versatile for any kind of use.

Recycling system for the 100% of the exceeding soil. Available with fast adjustments of the tray width (accessory visible above).

The tray filler can be used as single machine or in line with other machines.