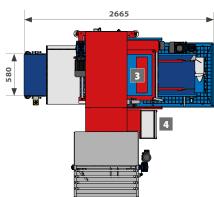

| TECHNICAL DATA          | M.U.       | RN12    | RN12 A  | RN12 E  |
|-------------------------|------------|---------|---------|---------|
| HOURLY PRODUCTION (max) | trays/hour | 800     | 800     | 800     |
| TRAYS DIMENSIONS (max)  | mm         | 600x400 | 750x400 | 750x500 |
| TRAYS HEIGHT (max)      | mm         | 220     | 220     | 220     |
| WEIGHT                  | kg         | 820     | 820     | 820     |
| INSTALLED POWER         | kW         | 5       | 5       | 5       |
| HOPPER WITH AGITATOR    | I          | 600     | 600     | 600     |