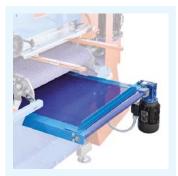

(48)

- Device **for hopper emptying** with frequency driver.
- Peat hopper extension with additional capacity of 500 l.

**AVAILABLE ON:** RT12

• Vibrating table on conveyor belt.

AVAILABLE ON: ALL TRAY FILLER