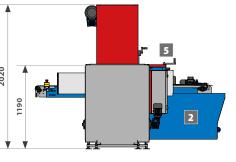

up to 800 trays/hour - TRAY FILLER

- 1 Soil elevator with double chain.
- 2 Recycling system for exceeding soil.
- 3 Double auger and tray cleaning brush.
- 4 Electric control panel start-stop, emergency and limit switch.
- 5 Linear rotor with 4 blades.
- Available in left and right version.

Recycling system for the 100% of the exceeding soil. Available with fast adjustments of the tray width (accessory visible above).

The tray filler can be used as single machine or in line with other machines.