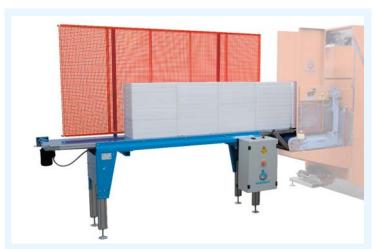

#### AVAILABLE ON:

ALL TRAY FILLER

**Feeding belt** for single trays or empty stacks for denester L = 3300/4300/5300/6300 mm.

Electropneumatic denester with nr. 2 movements, adjustable with a single handle; for polystyrene trays and carrier.

# These are some of the accessories available for our soil tray filler. Our **engineering dept.** is at your disposal **to suggest the best solutions** for your needs.

Accelerator belt 51 530 mm at the outlet for the connection to other machines.