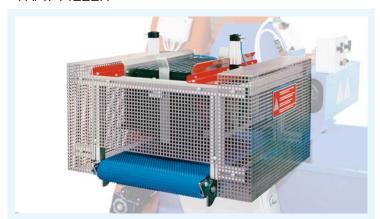

#### TRAY FILLER

Electropneumatic denester with nr. 3 movements for carrier, thermoformed, injection, pot carrier and polystyrene.

#### AVAILABLE ON:

ALL TRAY FILLER

**Feeding belt** for single trays or empty stacks for denester L = 3300/4300/5300/6300 mm.

Electropneumatic denester with nr. 2 movements, adjustable with a single handle; for polystyrene trays and carrier.

ALL TRAY FILLER

**Denester** for **heavy plastic trays** at injection and polystyrene **mod. DISPES**.

AVAILABLE ON:

ALL TRAY FILLER

- Advancement belt with electronically **adjustable speed from 200 to 800 trays/hour**.
- **Soil compactor** with rotating movement and eccentric for **adjustable density**.