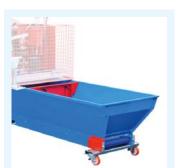

**AVAILABLE ON:** RN12, RC65, RT12

Hopper 1000 I, complete (56) with bulkhead and nr. 2 turning wheels.

Adjustment device for trays with legs.

57

Motorized exit roller (58) with nr. 4 rows.

Wheels kit for manual movement.

59

AVAILABLE ON: RN12, RT12

Hopper 900 l.

55

AVAILABLE ON: RC65, RE14

AVAILABLE ON: RN12, RC65, RE14

AVAILABLE ON: ALL TRAY FILLER AVAILABLE ON: RC65, RE14 URBINATI