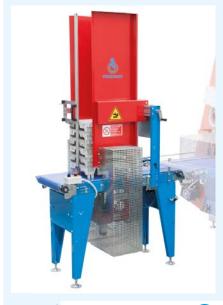

### MACHINE DESCRIPTION

The RN12 soil tray filler can work with all kinds of polystyrene, thermoformed and injection trays, for transplanting, sowing or cutting. Efficient and versatile, easy and fast to adjust with just 2 handles.

The machine is user friendly and strong, equipped with innovative system to get a fillingwithadjustablesoildensit y and with an excellent uniformity of filling.

Adjustable rotor to choose the soil density in the cells, makes the machine versatile for any kind of use.

Recycling system for the 100% of the exceeding soil. Available with fast adjustments of the tray width (accessory visible above).

The tray filler can be used as single machine or in line with other machines.