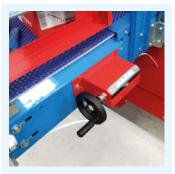

#### AVAILABLE ON:

ALL TRAY FILLER

**Feeding belt** for single trays or empty stacks for denester L = 3300/4300/5300/6300 mm.

Electropneumatic denester with nr. 2 movements, adjustable with a single handle; for polystyrene trays and carrier.

ALL TRAY FILLER

**Denester** for **heavy plastic trays** at injection and polystyrene **mod. DISPES**.

AVAILABLE ON:

ALL TRAY FILLER

- Advancement belt with electronically **adjustable speed from 200 to 800 trays/hour**.
- **Soil compactor** with rotating movement and eccentric for **adjustable density**.