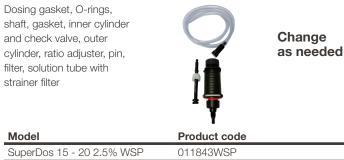

### Kit E WSP: Wear parts maintenance kit

| Dosing gasket, O-ring,<br>shaft, gasket, inner<br>cylinder, check valve,<br>silicone grease sachet | Product code | Change<br>as needed |
|----------------------------------------------------------------------------------------------------|--------------|---------------------|
| SuperDos 15 - 20 2.5% WSP                                                                          | 011833PV     |                     |
| SuperDos 30 2.5% WSP                                                                               | 011831PV     |                     |