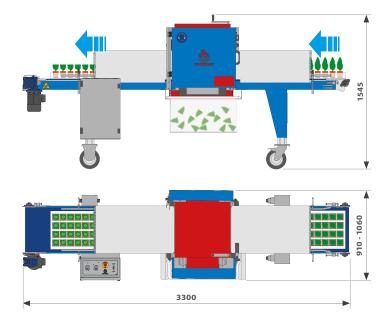

## MACHINE DESCRIPTION

The CIMA trimmer with rotating blade is ideal for trimming all kinds of tender leaf plants: vegetables, tobacco, etc.

Easy to adjust, versatile in use, reduced maintenance.

| TECHNICAL DATA           | M.U.       | CIMA 415 | CIMA 515 |
|--------------------------|------------|----------|----------|
| HOURLY PRODUCTION (max)  | trays/hour | 1200     | 1200     |
| TRAYS WIDTH (max)        | mm         | 415      | 515      |
| CUTTING HEIGHT (min-max) | mm         | 50 - 240 | 50 - 240 |
| WEIGHT                   | kg         | 315      | 370      |
| WHEELS DIAMETER          | mm         | 200      | 200      |
| INSTALLED POWER          | kW         | 3        | 3        |
| ROTATING BLADE MOTOR     | kW         | 2,2      | 2,2      |