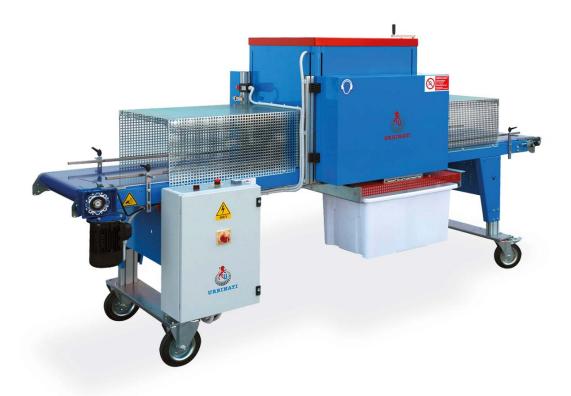

## MACHINE DESCRIPTION

The CIMA trimmer with rotating blade is ideal for trimming all kinds of tender leaf plants: vegetables, tobacco, etc.

Easy to adjust, versatile in use, reduced maintenance.

| TECHNICAL DATA           | M.U.       | CIMA 415 | CIMA 515 |
|--------------------------|------------|----------|----------|
| HOURLY PRODUCTION (max)  | trays/hour | 1200     | 1200     |
| TRAYS WIDTH (max)        | mm         | 415      | 515      |
| CUTTING HEIGHT (min-max) | mm         | 50 - 240 | 50 - 240 |
| WEIGHT                   | kg         | 315      | 370      |
| WHEELS DIAMETER          | mm         | 200      | 200      |
| INSTALLED POWER          | kW         | 3        | 3        |
| ROTATING BLADE MOTOR     | kW         | 2,2      | 2,2      |

## **TECHNICAL SPECIFICATIONS**

- Cutting system with rotating blade at fixed speed.
- Adjustable cutting height with indicator, adjustable with one single handle.
- Advancement belt with adjustable electronic speed.
- Crate for exceeding material, capacity 90 l.
- Limit switch start/stop.
- Every single part of the machine is easy to inspect and clean.